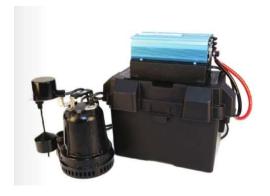

#### **BACK UP SUMP SYSTEMS**

BBUP900W – 1/3HP PRIMARY PUMP WITH INVERTER, BATTERY BOX, CABLES, CHECK VALVE & FLOAT – 1