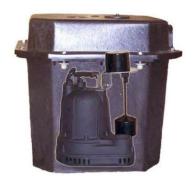

Sump Pump: Model #CPS3V-11 (1/3hp, piggyback switch) - 20

Sump Pump: Model #CPES5V-11 (1/2hp, piggyback switch) - 4

Sump Pump: #CPS33V-11 (1/3hp, no piggyback) - 3

Sewage Ejector Pump: Model #CPW5V-11 (1/2hp) - 21