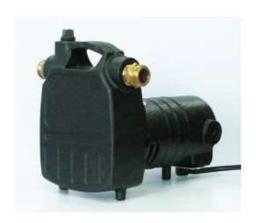

### **CPACE – 1/2HP TRANSFER PUMP WITH BRASS GARDEN HOSE FITTINGS - 11**

**CPS3VLT – LAUNDRY TRAY/UTILITY SINK PUMP – 4** 