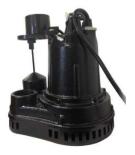

Sewage Ejector Pump: Model #CPEW5V-11 (1/2hp) - 5

Residential Grinder Pump: Model #<u>CPG1011V-2</u> (1hp, 115 volts, 2" bolt-on discharge adapter, vertical piggyback float switch - 1

24-1515-SL00: 1-1/2" silent rubber check valve - 0