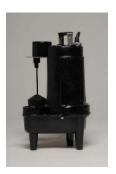

Sump Pump: Model #CPS3V-11 (1/3hp, piggyback switch) - 20

Sump Pump: Model #CPES5V-11 (1/2hp, piggyback switch) - 4

Sump Pump: #CPS33V-11 (1/3hp, no piggyback) - 3

Sewage Ejector Pump: Model #CPW5V-11 (1/2hp) - 21