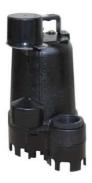

Sump Pump: Model #CPS3V-11 (1/3hp, piggyback switch) - 20

Sump Pump: Model #CPES5V-11 (1/2hp, piggyback switch) - 4

Sump Pump: #CPS33V-11 (1/3hp, no piggyback) - 3

Sewage Ejector Pump: Model #CPW5V-11 (1/2hp) - 21