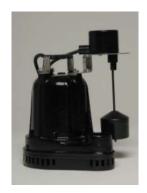

Sump Pump: Model #CPS3V-11 (1/3hp, piggyback switch) - 20

Sump Pump: Model #CPES5V-11 (1/2hp, piggyback switch) - 4

Sump Pump: #CPS33V-11 (1/3hp, no piggyback) - 3

Sewage Ejector Pump: Model #CPW5V-11 (1/2hp) - 21