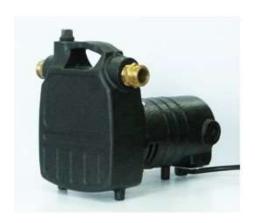

#### **CPACE – 1/2HP TRANSFER PUMP WITH BRASS GARDEN HOSE FITTINGS - 11**

**CPS3VLT – LAUNDRY TRAY/UTILITY SINK PUMP – 4** 