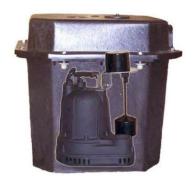

Sump Pump: Model #CPS3V-11 (1/3hp, piggyback switch) - 77

Sump Pump: Model #CPES5V-11 (1/2hp, piggyback switch) - 9

Sump Pump: #CPS33V-11 (1/3hp, no piggyback) - 3

Sewage Ejector Pump: Model #CPW5V-11 (1/2hp) - 50