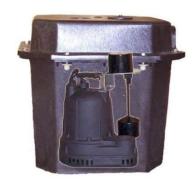

Sump Pump: Model #CPS3V-11 (1/3hp, piggyback switch) - 49

Sump Pump: Model #CPES5V-11 (1/2hp, piggyback switch) - 5

Sump Pump: #CPS33V-11 (1/3hp, no piggyback) - 3

Sewage Ejector Pump: Model #CPW5V-11 (1/2hp) - 50