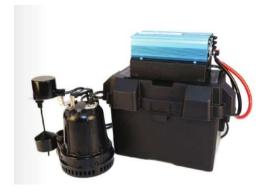

#### **BACK UP SUMP SYSTEMS**

BBUP900W – 1/3HP PRIMARY PUMP WITH INVERTER, BATTERY BOX, CABLES, CHECK VALVE & FLOAT – 0