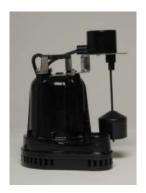

Sump Pump: Model #CPS3V-11 (1/3hp, piggyback switch) - 49

Sump Pump: Model #CPES5V-11 (1/2hp, piggyback switch) - 5

Sump Pump: #CPS33V-11 (1/3hp, no piggyback) - 3

Sewage Ejector Pump: Model #CPW5V-11 (1/2hp) - 50