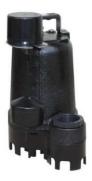

Sump Pump: Model #CPS3V-11 (1/3hp, piggyback switch) - 49



Sump Pump: Model #CPES5V-11 (1/2hp, piggyback switch) - 5



Sump Pump: #CPS33V-11 (1/3hp, no piggyback) - 3







Sewage Ejector Pump: Model #CPW5V-11 (1/2hp) - 50



Sewage Ejector Pump: Model #CPEW5V-11 (1/2hp) - 12



Residential Grinder Pump: Model #<u>CPG1011V-2</u> (1hp, 115 volts, 2" bolt-on discharge adapter, vertical piggyback float switch - 4







24-1515-SL00: 1-1/2" silent rubber check valve - 0

24-2020-SL00: 2" silent rubber check valve - 9



#### **BACK UP SUMP SYSTEMS**

BBUP900W – 1/3HP PRIMARY PUMP WITH INVERTER, BATTERY BOX, CABLES, CHECK VALVE & FLOAT – 0







#### **CPACE – 1/2HP TRANSFER PUMP WITH BRASS GARDEN HOSE FITTINGS - 11**



**CPS3VLT – LAUNDRY TRAY/UTILITY SINK PUMP – 4**