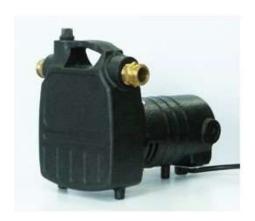

#### **CPACE – 1/2HP TRANSFER PUMP WITH BRASS GARDEN HOSE FITTINGS - 11**

**CPS3VLT – LAUNDRY TRAY/UTILITY SINK PUMP – 4** 