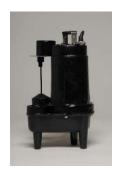

Sewage Ejector Pump: Model #CPEW5V-11 (1/2hp) - 12

Residential Grinder Pump: Model #<u>CPG1011V-2</u> (1hp, 115 volts, 2" bolt-on discharge adapter, vertical piggyback float switch - 4

24-1515-SL00: 1-1/2" silent rubber check valve - 0