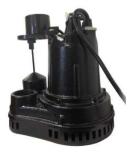

Sewage Ejector Pump: Model #CPEW5V-11 (1/2hp) - 12

Residential Grinder Pump: Model #<u>CPG1011V-2</u> (1hp, 115 volts, 2" bolt-on discharge adapter, vertical piggyback float switch - 4

24-1515-SL00: 1-1/2" silent rubber check valve - 0