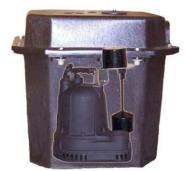

Sump Pump: Model #<u>CPS3V-11</u> (1/3hp, piggyback switch) - 56

Sump Pump: Model #<u>CPES5V-11</u> (1/2hp, piggyback switch) - 7

Sump Pump: #<u>CPS33V-11</u> (1/3hp, no piggyback) - 3

Sewage Ejector Pump: Model #<u>CPW5V-11</u> (1/2hp) - 0