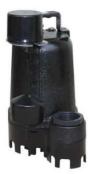

Sewage Ejector Pump: Model #<u>CPEW5V-11</u> (1/2hp) - 35

Residential Grinder Pump: Model #<u>CPG1011V-2</u> (1hp, 115 volts, 2" bolt-on discharge adapter, vertical piggyback float switch - 1