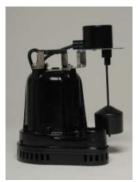

Sump Pump: Model #<u>CPS3V-11</u> (1/3hp, piggyback switch) - 56

Sump Pump: Model #<u>CPES5V-11</u> (1/2hp, piggyback switch) - 7

Sump Pump: #<u>CPS33V-11</u> (1/3hp, no piggyback) - 3

Sewage Ejector Pump: Model #<u>CPW5V-11</u> (1/2hp) - 0