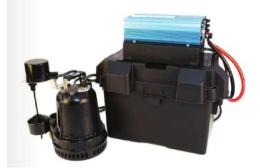

### BACK UP SUMP SYSTEMS

BBUP900W – 1/3HP PRIMARY PUMP WITH INVERTER, BATTERY BOX, CABLES, CHECK VALVE & FLOAT – 0