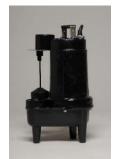

Sump Pump: Model #<u>CPS3V-11</u> (1/3hp, piggyback switch) - 56

Sump Pump: Model #<u>CPES5V-11</u> (1/2hp, piggyback switch) - 7

Sump Pump: #<u>CPS33V-11</u> (1/3hp, no piggyback) - 3

Sewage Ejector Pump: Model #<u>CPW5V-11</u> (1/2hp) - 0