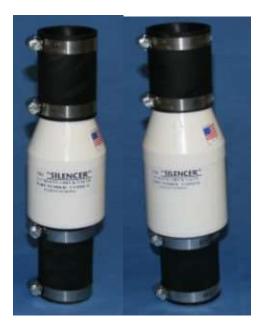

#### 24-1515-SL00: 1-1/2" silent rubber check valve – 0

24-2020-SL00: 2" silent rubber check valve – 9