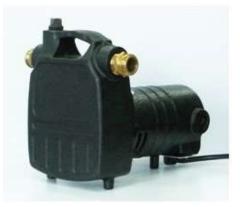

#### **CPACE – 1/2HP TRANSFER PUMP WITH BRASS GARDEN HOSE FITTINGS - 7**

**CPS3VLT – LAUNDRY TRAY/UTILITY SINK PUMP – 2** 