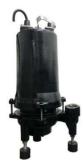

Sewage Ejector Pump: Model #<u>CPEW5V-11</u> (1/2hp) - 35

Residential Grinder Pump: Model #<u>CPG1011V-2</u> (1hp, 115 volts, 2" bolt-on discharge adapter, vertical piggyback float switch - 1