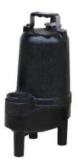

Sewage Ejector Pump: Model #<u>CPEW5V-11</u> (1/2hp) - 35

Residential Grinder Pump: Model #<u>CPG1011V-2</u> (1hp, 115 volts, 2" bolt-on discharge adapter, vertical piggyback float switch - 1