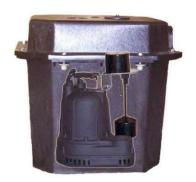

#### **BACK UP SUMP SYSTEMS**

BBUP900W – 1/3HP PRIMARY PUMP WITH INVERTER, BATTERY BOX, CABLES, CHECK VALVE & FLOAT – 0