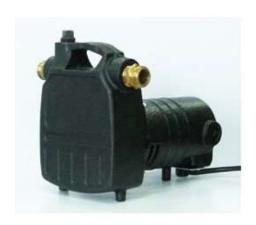

#### **CPACE – 1/2HP TRANSFER PUMP WITH BRASS GARDEN HOSE FITTINGS - 7**

**CPS3VLT – LAUNDRY TRAY/UTILITY SINK PUMP – 2** 