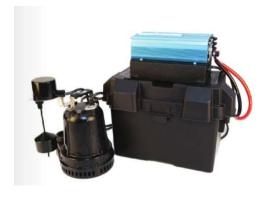

#### **BACK UP SUMP SYSTEMS**

BBUP900W – 1/3HP PRIMARY PUMP WITH INVERTER, BATTERY BOX, CABLES, CHECK VALVE & FLOAT – 0