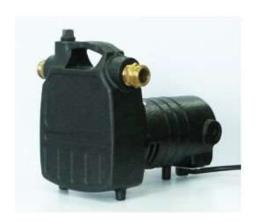

#### **CPACE – 1/2HP TRANSFER PUMP WITH BRASS GARDEN HOSE FITTINGS - 7**

**CPS3VLT – LAUNDRY TRAY/UTILITY SINK PUMP – 2** 