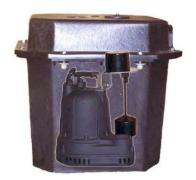

Sump Pump: Model #CPS3V-11 (1/3hp, piggyback switch) - 21

Sump Pump: Model #CPES5V-11 (1/2hp, piggyback switch) - 7

Sump Pump: #CPS33V-11 (1/3hp, no piggyback) - 3

Sewage Ejector Pump: Model #CPW5V-11 (1/2hp) - 27