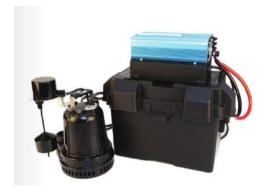

#### **BACK UP SUMP SYSTEMS**

BBUP900W – 1/3HP PRIMARY PUMP WITH INVERTER, BATTERY BOX, CABLES, CHECK VALVE & FLOAT – 0