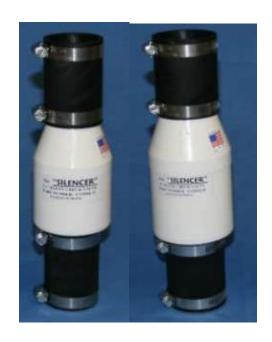

24-2020-SL00: 2" silent rubber check valve - 9

**VERTICAL FLOAT SWITCH** 

28-0007-0010: vertical float switch w/clamp for CPS3V-11- 10' cord - 10