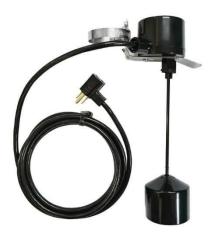

24-2020-SL00: 2" silent rubber check valve - 9

**VERTICAL FLOAT SWITCH** 

28-0007-0010: vertical float switch w/clamp for CPS3V-11- 10' cord - 10

#### **CPACE – 1/2HP TRANSFER PUMP WITH BRASS GARDEN HOSE FITTINGS - 6**

**CPS3VLT – LAUNDRY TRAY/UTILITY SINK PUMP – 0** 