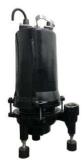

Sewage Ejector Pump: Model #CPEW5V-11 (1/2hp) - 31

Residential Grinder Pump: Model #<u>CPG1011V-2</u> (1hp, 115 volts, 2" bolt-on discharge adapter, vertical piggyback float switch - 5

24-1515-SL00: 1-1/2" silent rubber check valve - 0