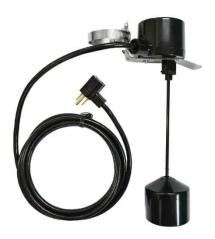

Residential Grinder Pump: Model #CPG1011V-2 (1hp, 115 volts, 2" bolt-on discharge adapter, vertical piggyback float switch - 5

24-2020-SL00: 2" silent rubber check valve - 9

**VERTICAL FLOAT SWITCH** 

28-0007-0010: vertical float switch w/clamp for CPS3V-11- 10' cord - 10