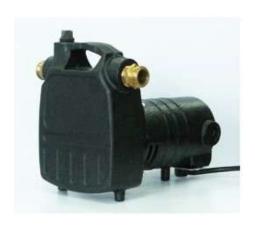

### **CPACE – 1/2HP TRANSFER PUMP WITH BRASS GARDEN HOSE FITTINGS - 6**

22-0040-0000 - 100 AMP HOUR 12 VOLT AGM BATTERY - 14