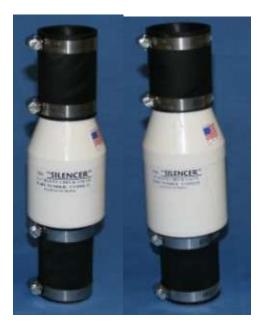

Sump Pump: Model #CPS3V-11 (1/3hp, piggyback switch) - 34



<u>Sump Pump</u>: Model #<u>CPES5V-11</u> (1/2hp, piggyback switch) - 8





### Sewage Ejector Pump: Model #CPW5V-11 (1/2hp) - 28



Sewage Ejector Pump: Model #CPEW5V-11 (1/2hp) - 32



<u>Residential Grinder Pump</u>: Model #<u>CPG1011V-2</u> (1hp, 115 volts, 2" bolt-on discharge adapter, vertical piggyback float switch - 5





24-2020-SL00: 2" silent rubber check valve – 9



#### VERTICAL FLOAT SWITCH

28-0007-0010: vertical float switch w/clamp for CPS3V-11-10' cord - 10





#### **CPACE – 1/2HP TRANSFER PUMP** WITH BRASS GARDEN HOSE FITTINGS - 6



22-0040-0000 – 100 AMP HOUR 12 VOLT AGM <u>BATTERY</u> – 14