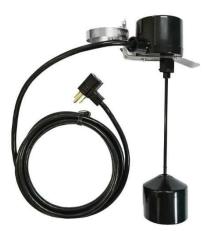

#### VERTICAL FLOAT SWITCH

28-0007-0010: vertical float switch w/clamp for CPS3V-11-10' cord - 10