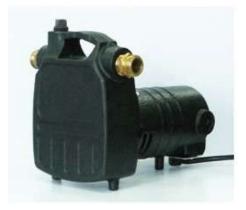

#### **CPACE – 1/2HP TRANSFER PUMP** WITH BRASS GARDEN HOSE FITTINGS - 6

22-0040-0000 – 100 AMP HOUR 12 VOLT AGM <u>BATTERY</u> – 14