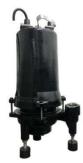

Sump Pump: Model #CPS3V-11 (1/3hp, piggyback switch) - 34

<u>Sump Pump</u>: Model #<u>CPES5V-11</u> (1/2hp, piggyback switch) - 8