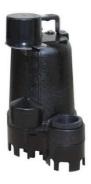

## **CURRENT INVENTORY AS OF JULY 26, 2025**

Sewage Ejector Pump: Model #CPW5V-11 (1/2hp) - 0 (on order ETA 7-31-25)

Sewage Ejector Pump: Model #CPEW5V-11 (1/2hp) - 32

Residential Grinder Pump: Model #CPG1011V-2 (1hp, 115 volts, 2" bolt-on discharge adapter, vertical piggyback float switch - 5