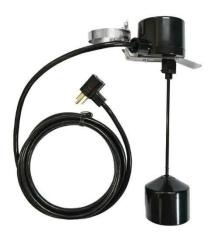

## **CURRENT INVENTORY AS OF JULY 26, 2025**

**24-2020-SL00: 2" silent rubber check valve – 9** 

**VERTICAL FLOAT SWITCH** 

28-0007-0010: vertical float switch w/clamp for CPS3V-11- 10' cord - 10