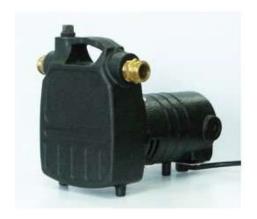

## **CURRENT INVENTORY AS OF JULY 26, 2025**

Sump Pump: Model #CPS3V-11 (1/3hp, piggyback switch) - 41



Sump Pump: Model #CPES5V-11 (1/2hp, piggyback switch) - 7



## **CPACE – 1/2HP TRANSFER PUMP WITH BRASS GARDEN HOSE FITTINGS - 4**







## **CURRENT INVENTORY AS OF JULY 26, 2025**

Sewage Ejector Pump: Model #CPW5V-11 (1/2hp) - 0 (on order ETA 7-31-25)



Sewage Ejector Pump: Model #CPEW5V-11 (1/2hp) - 32



Residential Grinder Pump: Model #CPG1011V-2 (1hp, 115 volts, 2" bolt-on discharge adapter, vertical piggyback float switch - 5







## **CURRENT INVENTORY AS OF JULY 26, 2025**

**24-2020-SL00: 2" silent rubber check valve – 9** 



**VERTICAL FLOAT SWITCH** 

28-0007-0010: vertical float switch w/clamp for CPS3V-11- 10' cord - 10